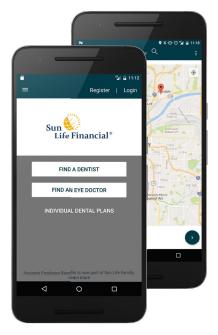

## Use this app to quickly access:

- My Benefits—An overview of dental and vision plan details
- Dental ID Card—Your electronic dental ID card
- **NEW!** iPhone users of Benefit Tools can now add their Dental ID card to their Apple Wallet
- Find a Dentist—Uses your location to find a dentist nearby
- Find an Eye Doctor—Uses your location to find an eye doctor nearby
- Individual dental plans—To learn about the products we sell in your area

Available for iPhone and Android devices. Download now:

The Benefit Tools app is available for iPad and Android Tablets. For more information, please visit www.sunlife.com/mobileapps

Find a Dentist/Find an Eye Doctor