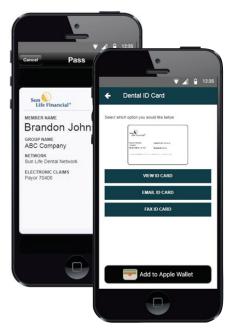

## Use this app to quickly access:

- My Benefits—An overview of dental and vision plan details
- Dental ID Card—Your electronic dental ID card
- **NEW!** iPhone users of Benefit Tools can now add their Dental ID card to their Apple Wallet
- Find a Dentist—Uses your location to find a dentist nearby
- Find an Eye Doctor—Uses your location to find an eye doctor nearby
- Individual dental plans—To learn about the products we sell in your area